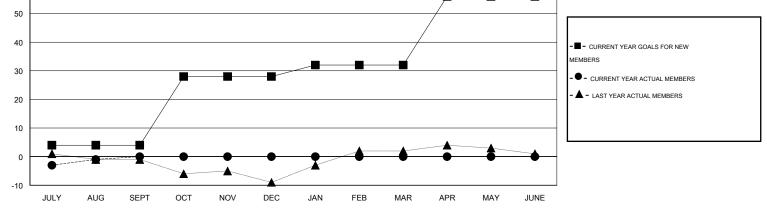

## GMT: Gary Wong

| Clubs<br>RESULTS FOR 2015-2016 |   |   |   |   | Members<br>RESULTS FOR 2015-2016 |    |   |   |    |
|--------------------------------|---|---|---|---|----------------------------------|----|---|---|----|
|                                |   |   |   |   |                                  |    |   |   |    |
| JULY/AUG/SEPT                  | 0 | 0 | 0 | 0 | JULY/AUG/SEPT                    | 4  | 5 | 6 | -1 |
| OCT/NOV/DEC                    | 1 | 0 | 0 | 0 | OCT/NOV/DEC                      | 24 | 0 | 0 | 0  |
| JAN/FEB/MAR                    | 0 | 0 | 0 | 0 | JAN/FEB/MAR                      | 4  | 0 | 0 | 0  |
| APR/MAY/JUNE                   | 1 | 0 | 0 | 0 | APR/MAY/JUNE                     | 24 | 0 | 0 | 0  |