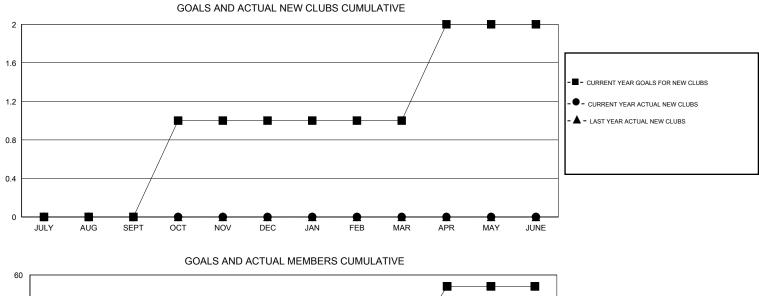

## GMT: Gary Wong

| Clubs<br>RESULTS FOR 2015-2016 |   |   |   |   | Members<br>RESULTS FOR 2015-2016 |    |   |   |    |
|--------------------------------|---|---|---|---|----------------------------------|----|---|---|----|
|                                |   |   |   |   |                                  |    |   |   |    |
| JULY/AUG/SEPT                  | 0 | 0 | 0 | 0 | JULY/AUG/SEPT                    | 4  | 5 | 6 | -1 |
| OCT/NOV/DEC                    | 1 | 0 | 0 | 0 | OCT/NOV/DEC                      | 24 | 0 | 0 | 0  |
| JAN/FEB/MAR                    | 0 | 0 | 0 | 0 | JAN/FEB/MAR                      | 4  | 0 | 0 | 0  |
| APR/MAY/JUNE                   | 1 | 0 | 0 | 0 | APR/MAY/JUNE                     | 24 | 0 | 0 | 0  |